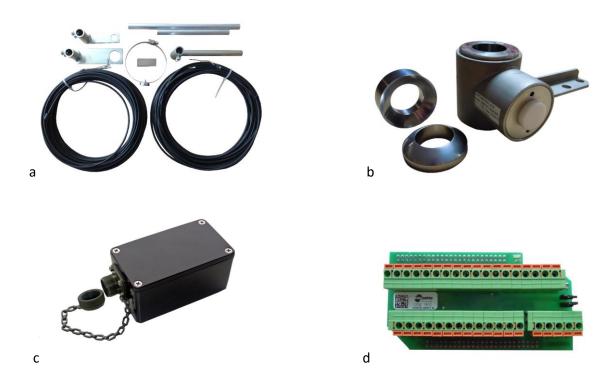

Fig. 1 Spare parts kit

## Spare parts kit contains

|   | Name       | Description                                                  |
|---|------------|--------------------------------------------------------------|
| а | HS125-s    | Hall effect sensor with cable for installation near crank or |
|   |            | motor shaft                                                  |
| а | HS125-cm   | Hall effect sensor crank magnet                              |
| а | HS125-rm   | Hall effect sensor motor shaft magnet                        |
| а | HS125-ch   | Crank Hall effect sensor holder                              |
| а | HS125-rh   | Motor shaft Hall effect sensor holder                        |
| b | EMS121-30K | Load cell for 30 000 lbs to be mounted on polished rod       |
| b | KL121      | Spherical washers for proper placement of load cell on       |
|   |            | polished rod                                                 |
| С | VFN200020  | Position sensor SZZK N200020-MODUL ACC                       |
| d | КООО747    | Adapter board (controller fuse)                              |